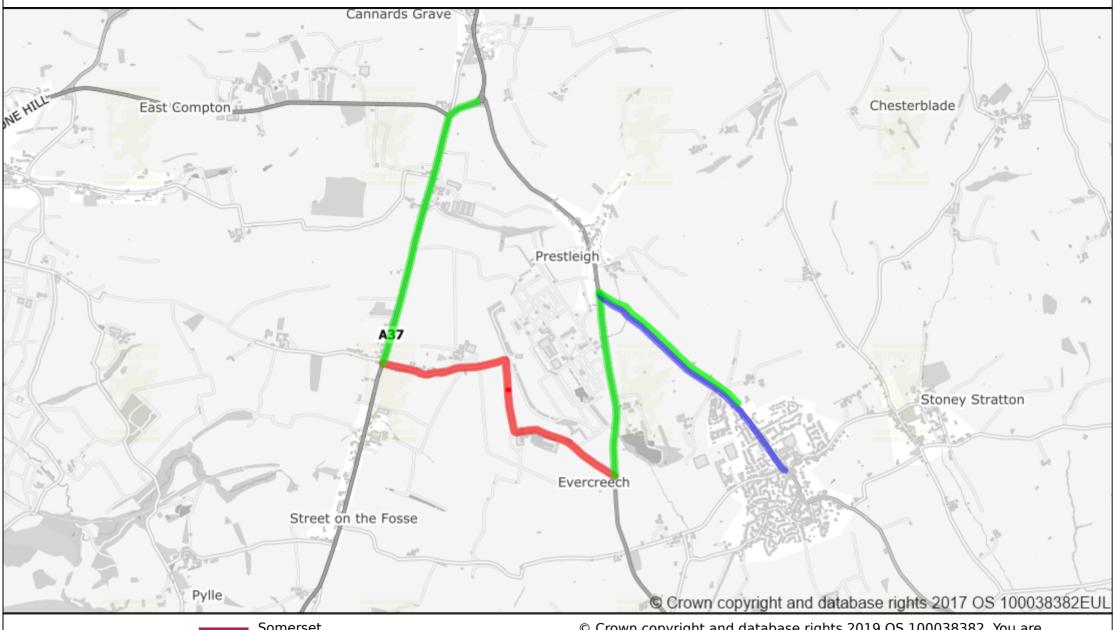

Royal Bath and West Show - Temporary Traffic Restrictions - Green Line represents 30mph Speed Limit. Red Line represents Road Closure and Blue Line represents No Waiting and Stopping

WWW.SOMERSET.GOV.UK