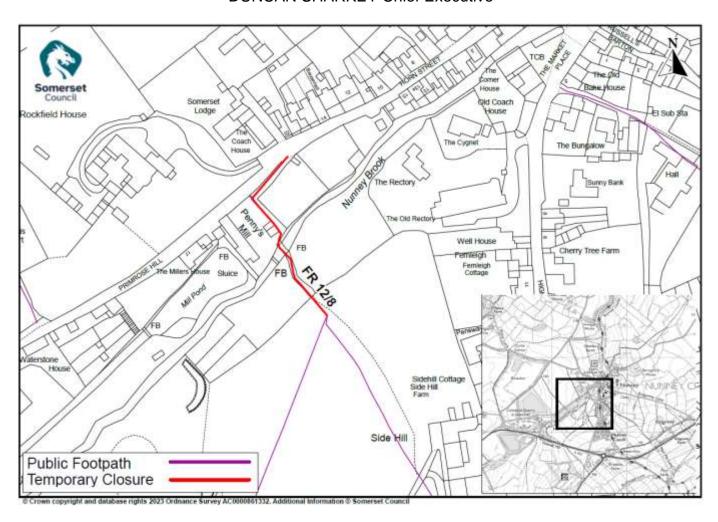

## Temporary Closure of part of Footpath FR 12/8

**TAKE NOTICE** that in pursuance of Section 14(2) of the Road Traffic Regulation Act 1984, as amended by the Road Traffic (Temporary Restrictions) Act 1991, Somerset Council hereby issues this Notice PROHIBITING ALL TRAFFIC from proceeding along **Footpath FR 12/8 from where it leaves the County Highway known as Horn Street over the footbridge and to its junction with Footpath FR 12/9 for approximately 110m due to an unsafe bridge.** 

The closure will take effect from 20th October 2023 and will remain in force for 21 days.

No alternative route is available.

For information about the works being carried out please contact Ewan Tweedie on 07816 082531